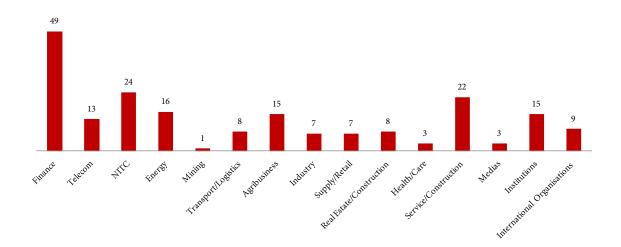

representatives. Their economic performance set them as strong economic actors to come in their region of reference.



#### Financing growth

The Choiseul 100 Africa also highlights the transformation of business practices on the continent, and in particular the evolution of sectorial structures. If priority is nowadays given to financing growth — as pointed out in a study realised by the Institut Choiseul on this topic last February, in partnership with Havas Worldwide, and to which have participated the highest international financing institutions — the tremendous needs in infrastructures require the set up of financing platforms with new capacities. The 2015 edition thus presents 49 laureates from the finance sector, of which 17 represent African investment firms dedicated to Africa.



#### Renewing existing models

Furthermore, the service sector is expending and is sustaining the fast mutations of all African markets. The energy, telecoms and agribusiness sectors are also at the core of future challenges. Modernization of their infrastructures is actually one of the most determinant factors of the acceleration expected for the development of intracontinental trade.

These new trades and mutations of business models require to renew organizations and governance. African institutions are currently in full restructuring and are making a real effort to coordinate trade areas in order to stimulate growth and development.

#### Innovating

New information and communication technologies (NICT) are also a sector among the leading ones. Well reflected by Kenya, where about 30