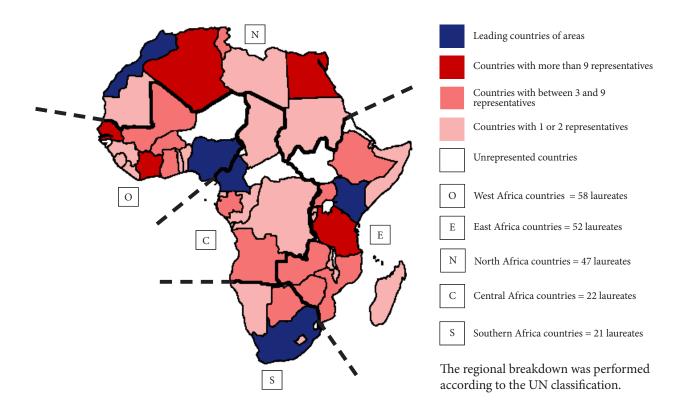

geria, Kenya and Morocco, countries that form, with a few neighboring countries, strong dynamic areas of growth. Ivory Coast and Senegal in the West, Tanzania end Ethiopia in the East, Egypt and Algeria in the North, rely on a solid basis to realize their full economic potential, and are actively involved in the expansion of their entire regions.

Behind them, Central Africa (22 laureates) and Southern Africa (21 laureates) seem to be slowed down by a less favorable environment. That is the case, for example, of South Africa (2 less laureates compared to 2014) or Angola (only 4 representatives).

It is worth mentioning that Cameroon, Ghana and Tunisia figure more than five representatives. Their economic performance set them as strong economic actors to come in their region of reference.



#### Financing growth

The Choiseul 100 Africa also highlights the transformation of business practices on the continent, and in particular the evolution of sectorial structures. If priority is nowadays given to financing growth — as pointed out in a study realised by the Institut Choiseul on this topic last February, in partnership with Havas Worldwide, and to which have participated the highest international financing institutions — the tremendous needs in infrastructures require the set up of financing platforms with new capacities. The 2015 edition thus presents 49 laureates from the finance sector, of which 17 represent African investment firms dedicated to Africa.



#### Renewing existing models

Furthermore, the service sector is expending and is sustaining the fast mutations of