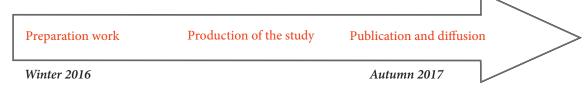

# ■ A three-phase project

# ■ Performance of the study

The *Choiseul 100 Africa* study was independently carried out by the Institut Choiseul between Winter 2016 and Autumn 2017 and was based on three main steps:

- defining the methodology and objectives,
- searching and selecting new profiles,
- validating and preparing the final ranking highlighting the 100 most promising young African business leaders.